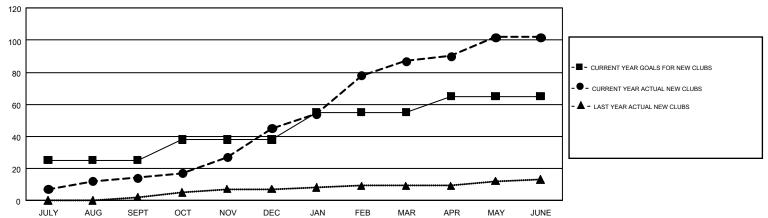

## GOALS AND ACTUAL NEW CLUBS CUMULATIVE

## GMT MONTHLY MEMBERSHIP PROGRESS REPORT

Results as of: 6/30/2018

**LOCATION: PAKISTAN** 

Multiple District 305

GMT: KHAGENDRA SITAULA GMT CA 6

|               | Club          | s           |               | Members               |                           |                         |                                              |  |
|---------------|---------------|-------------|---------------|-----------------------|---------------------------|-------------------------|----------------------------------------------|--|
|               | RESULTS FOR   | R 2017-2018 |               | RESULTS FOR 2017-2018 |                           |                         |                                              |  |
| QUARTER       | NEW CLUB GOAL | NEW CLUBS   | DROPPED CLUBS | QUARTER               | MEMBER GROWTH NET<br>GOAL | MEMBER GROWTH<br>ACTUAL | DROPPED MEMBERS ACTUAL (including transfers) |  |
| JULY/AUG/SEPT | 25            | 14          | 3             | JULY/AUG/SEPT         | 565                       | 544                     | 240                                          |  |
| OCT/NOV/DEC   | 13            | 31          | 5             | OCT/NOV/DEC           | 425                       | 1,447                   | 261                                          |  |
| JAN/FEB/MAR   | 17            | 42          | 1             | JAN/FEB/MAR           | 565                       | 1,262                   | 158                                          |  |
| APR/MAY/JUNE  | 10            | 15          | 8             | APR/MAY/JUNE          | 412                       | 2,259                   | 847                                          |  |