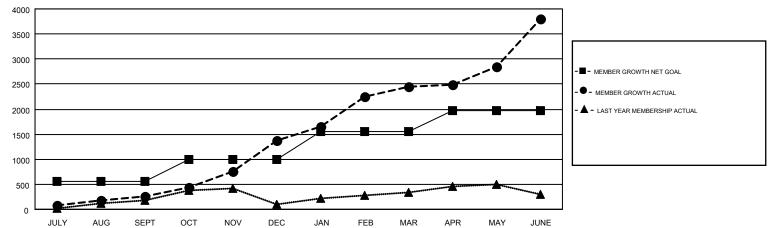

## GOALS AND ACTUAL MEMBERS CUMULATIVE

| DROPPED CLUBS: 17  DROPPED MEMBERS |       | 273 CLUBS OF 346 ADDED 1 OR MORE<br>NEW MEMBERS | GENDER DISTR<br>MALE<br>FEMALE  | 7,660 (81.27%)<br>1,765 (18.73%) |   |
|------------------------------------|-------|-------------------------------------------------|---------------------------------|----------------------------------|---|
| DECEASED                           | 12    | CLICK HERE FOR CUMULATIVE                       | TOTAL FAMILY UNIT MEMBERS       |                                  | 0 |
| CLUB CANCELLED 240 OTHER 1,254     |       | MEMBERSHIP DATA                                 | FAMILY MEMBERS PAYING HALF DUES |                                  | 0 |
| TOTAL                              | 1,506 |                                                 | DUES                            |                                  |   |

## GMT MONTHLY MEMBERSHIP PROGRESS REPORT

Results as of: 6/30/2018

**LOCATION: PAKISTAN** 

Multiple District 305

GMT: KHAGENDRA SITAULA GMT CA 6

|               | Club          | s           |               | Members               |                           |                         |                                              |  |
|---------------|---------------|-------------|---------------|-----------------------|---------------------------|-------------------------|----------------------------------------------|--|
|               | RESULTS FOR   | R 2017-2018 |               | RESULTS FOR 2017-2018 |                           |                         |                                              |  |
| QUARTER       | NEW CLUB GOAL | NEW CLUBS   | DROPPED CLUBS | QUARTER               | MEMBER GROWTH NET<br>GOAL | MEMBER GROWTH<br>ACTUAL | DROPPED MEMBERS ACTUAL (including transfers) |  |
| JULY/AUG/SEPT | 25            | 14          | 3             | JULY/AUG/SEPT         | 565                       | 544                     | 240                                          |  |
| OCT/NOV/DEC   | 13            | 31          | 5             | OCT/NOV/DEC           | 425                       | 1,447                   | 261                                          |  |
| JAN/FEB/MAR   | 17            | 42          | 1             | JAN/FEB/MAR           | 565                       | 1,262                   | 158                                          |  |
| APR/MAY/JUNE  | 10            | 15          | 8             | APR/MAY/JUNE          | 412                       | 2,259                   | 847                                          |  |